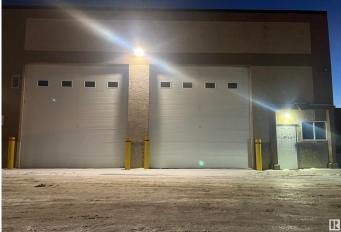

#### **\$0**

0 Bedroom, 0.00 Bathroom, Industrial on 0.00 Acres

Edson, Edson, AB

Free Net Rent Now Available! Potentially available by October 2025: two 1,250 sqft. adjacent units, featuring an Interbay double door, grade-level overhead doors, and man doors, with the option to combine into a single 2,500 sqft. space. Also coming available are 3,400 sqft. and 4,000 sqft. bay space that features overhead doors, washrooms, radiant tube heaters, and floor sumps. Call 587 635 1999 for details. BLDG INFO: One block asphalt access to major Hwy 16 - All Yard parking asphalt/ concrete - Extra yard space available - Bulk fuel access across the street -Large 16x16 ft powered Overhead Doors -Energy efficient, radiant heat and lighting - Up to 6 overhead doors - Office buildouts in place - Free mezzanine space - In floor sumps -Zoning: IB Industrial Business - Loading: Grade and Dock - 3 phase power plus 200 amp service - Ceiling height 20-22 ft clear -Pressure washer provisions - Utilities not included