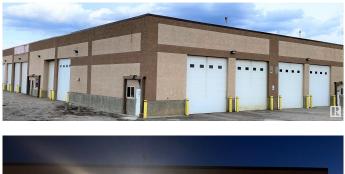

#### **\$0**

0 Bedroom, 0.00 Bathroom, Industrial on 0.00 Acres

Edson, Edson, AB

Free Net Rent Now Available! Potentially available by October 2025: two 1,250 sqft. adjacent units, featuring an Interbay double door, grade-level overhead doors, and man doors, with the option to combine into a single 2,500 sqft. space. Also coming available are 3,400 sqft. and 4,000 sqft. bay space that features overhead doors, washrooms, radiant tube heaters, and floor sumps. Call 587 635 1999 for details. BLDG INFO: One block asphalt access to major Hwy 16 - All Yard parking asphalt/ concrete - Extra yard space available - Bulk fuel access across the street -Large 16x16 ft powered Overhead Doors -Energy efficient, radiant heat and lighting - Up to 6 overhead doors - Office buildouts in place - Free mezzanine space - In floor sumps -Zoning: IB Industrial Business - Loading: Grade and Dock - 3 phase power plus 200 amp service - Ceiling height 20-22 ft clear -Pressure washer provisions - Utilities not included