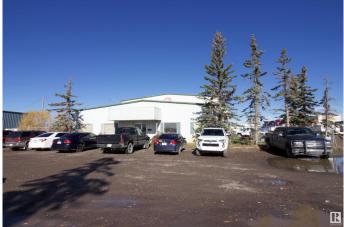

# \$4,995,000

0 Bedroom, 0.00 Bathroom, Industrial on 0.00 Acres

North Glenmore Park, Calgary, AB

Prime industrial location in the heart of the trucking sector in Calgary. The 15,000 square foot building features an admin area of 3000 sq. ft. 5 offices, 2 washrooms, board room, reception and a staff room. HVAC is forced air and features central AC in office area. The 12,000 sq. ft. shop and features a freight dock with 6-10ft doors and 1-12 ft door. An additional 16x16ft door provides access for truck & Equipment storage. Radiant heat in shop area. Make up air units. A 24x24 cold storage area that serves as tire storage and tool crib. The site is fenced and secured. Yard site is crowned and features great compaction and drainage. Concrete aprons along east side of building. It truly is a turn key opportunity!