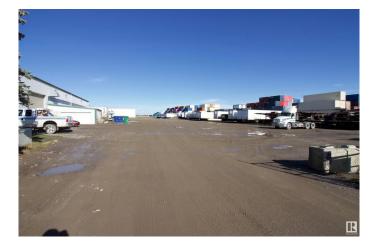

# \$4,995,000

0 Bedroom, 0.00 Bathroom, Industrial on 0.00 Acres

North Glenmore Park, Calgary, AB

Prime industrial location in the heart of the trucking sector in Calgary. The 15,000 square foot building features an admin area of 3000 sq. ft. 5 offices, 2 washrooms, board room, reception and a staff room. HVAC is forced air and features central AC in office area. The 12,000 sq. ft. shop and features a freight dock with 6-10ft doors and 1-12 ft door. An additional 16x16ft door provides access for truck & Equipment storage. Radiant heat in shop area. Make up air units. A 24x24 cold storage area that serves as tire storage and tool crib. The site is fenced and secured. Yard site is crowned and features great compaction and drainage. Concrete aprons along east side of building. It truly is a turn key opportunity!