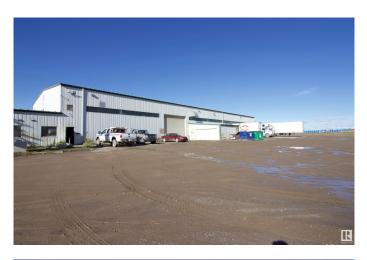

# \$4,995,000

0 Bedroom, 0.00 Bathroom, Industrial on 0.00 Acres

North Glenmore Park, Calgary, AB

Prime industrial location in the heart of the trucking sector in Calgary. The 15,000 square foot building features an admin area of 3000 sq. ft. 5 offices, 2 washrooms, board room, reception and a staff room. HVAC is forced air and features central AC in office area. The 12,000 sq. ft. shop and features a freight dock with 6-10ft doors and 1-12 ft door. An additional 16x16ft door provides access for truck & Equipment storage. Radiant heat in shop area. Make up air units. A 24x24 cold storage area that serves as tire storage and tool crib. The site is fenced and secured. Yard site is crowned and features great compaction and drainage. Concrete aprons along east side of building. It truly is a turn key opportunity!