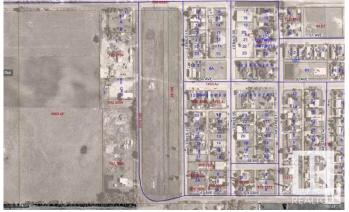

#### \$48,800

0 Bedroom, 0.00 Bathroom, Land Commercial on 0.00 Acres

Clyde, Clyde, AB

READY FOR YOUR INDUSTRIAL / COMMERCIAL building to be constructed. Industrial park with 0.5 acre lots in the Village of Clyde, only 50 minutes drive north of Edmonton, 35 minutes from St. Albert. Keep your operating expenses low by being in this dynamic little community instead of Edmonton. Newer Kindergarten to grade 9 school. GST is applicable and will be added. Lot size is approximately 86' X 254' (26.13m X 77.31m). Cleanliness covenant, water and sewer at backside, on trucking route - 52 ave, located

#### **Essential Information**

10 minutes from Westlock.

MLS® # E4359800

Price \$48,800

Bathrooms 0.00 Acres 0.00

Type Land Commercial

Status Active

## **Community Information**

Address 4724 53 Street

Area Clyde
Subdivision Clyde
City Clyde

County ALBERTA

Province AB

Postal Code T0G 0P0