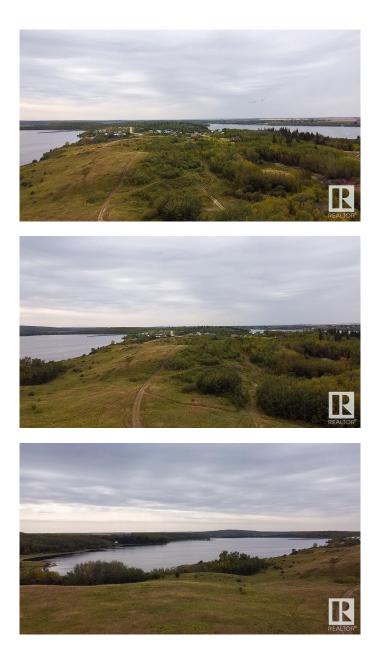

#### \$449,000

0 Bedroom, 0.00 Bathroom, Rural on 38.87 Acres

Labreques Paradise, Rural St. Paul County, AB

One Of A Kind Waterfront On Poitras Lac! Rare waters edge title of 38.87 acres of prime waterfront land & rolling hills with views and access onto Lac Poitras which mirrors Lac Sante. At the end of the road, down the well renown French Quarter and Labrecque Paradise, unnamed land awaits its future owner to develop or hold as a legacy piece. This stunning property offers a unique opportunity to own an extraordinary parcel that your family can cherish for generations. Be the WISE one who invested in this rare, legendary parcel and will be spoken about around the late night bonfires of Lac Sante & Lac Poitras for generations to come. Potential for a pitch and putt golf course and RV Park. With a recent subdivision development concept report paid for by seller for a 15-16 lot subdivision already in place, this is an investor's dream. Seize the chance to own a piece of paradise on Poitras Lac!

## Exterior

Exterior Features Boating, Lake View, Private Setting, Waterfront Property