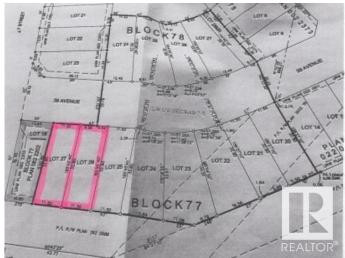

#### \$89,900

0 Bedroom, 0.00 Bathroom, Single Family on 0.00 Acres

Drayton Valley, Drayton Valley, AB

Two residential lots that will accommodate the development of a duplex. These lots are tucked away in a low traffic neighborhood, walking distance from shopping and schools. \$89,900/lot.

## Exterior

Exterior FeaturesCul-De-Sac, Flat Site, See RemarksLot Description11.50m X 32.80m