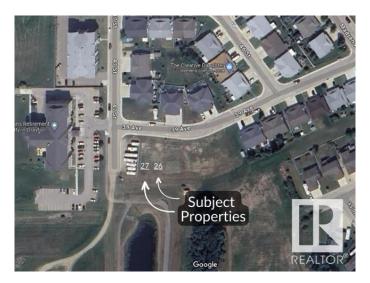

#### \$89,900

0 Bedroom, 0.00 Bathroom, Single Family on 0.00 Acres

Drayton Valley, Drayton Valley, AB

Two residential lots that will accommodate the development of a duplex. These lots are tucked away in a low traffic neighborhood, walking distance from shopping and schools. \$89,900/lot.

### **Community Information**

| Address     | 4651 39 Avenue |
|-------------|----------------|
| Area        | Drayton Valley |
| Subdivision | Drayton Valley |
| City        | Drayton Valley |
| County      | ALBERTA        |
| Province    | AB             |
| Postal Code | T7A 1T5        |
|             |                |

## Exterior

Exterior FeaturesCul-De-Sac, Flat Site, See RemarksLot Description11.50m X 32.80m