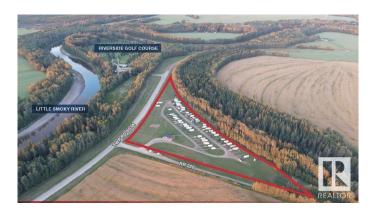

## \$530,000

0 Bedroom, 0.00 Bathroom, Land Commercial on 0.00 Acres

Valleyview\_MDGV, Valleyview, AB

COURT ORDERED SALE. Recently constructed: Primary administrative and ancillary buildings built in 2016 Valuation: Current construction costs to replicate campground infrastructure higher than sale price Location: Situated in the picturesque Valleyview area, steps away from the Little Smoky River and Riverside Golf Course Abundant Site Amenities: • Camp sites are 30'Wx75'L • Winter camping and site services available • 45 sites equipped with full power/water/sewer services backing forested area • 15 sites offer pull through entry • On site amenities include beach volleyvall court, horse shoe pits and much more