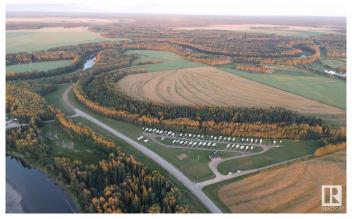

## \$530,000

0 Bedroom, 0.00 Bathroom, Land Commercial on 0.00 Acres

Valleyview\_MDGV, Valleyview, AB

COURT ORDERED SALE. Recently constructed: Primary administrative and ancillary buildings built in 2016 Valuation: Current construction costs to replicate campground infrastructure higher than sale price Location: Situated in the picturesque Valleyview area, steps away from the Little Smoky River and Riverside Golf Course Abundant Site Amenities: • Camp sites are 30'Wx75'L • Winter camping and site services available • 45 sites equipped with full power/water/sewer services backing forested area • 15 sites offer pull through entry • On site amenities include beach volleyvall court, horse shoe pits and much more