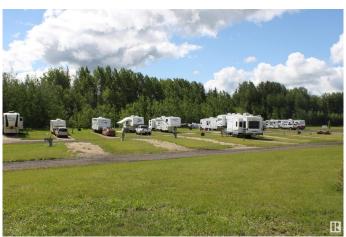

## \$530,000

0 Bedroom, 0.00 Bathroom, Land Commercial on 0.00 Acres

Valleyview\_MDGV, Valleyview, AB

COURT ORDERED SALE. Recently constructed: Primary administrative and ancillary buildings built in 2016 Valuation: Current construction costs to replicate campground infrastructure higher than sale price Location: Situated in the picturesque Valleyview area, steps away from the Little Smoky River and Riverside Golf Course Abundant Site Amenities: • Camp sites are 30'Wx75'L • Winter camping and site services available • 45 sites equipped with full power/water/sewer services backing forested area • 15 sites offer pull through entry • On site amenities include beach volleyvall court, horse shoe pits and much more