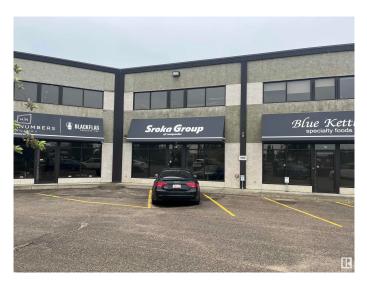

# \$995,000 - # #60 20 Circle Dr, St. Albert

MLS® #E4346895

#### \$995,000

Bedroom, Bathroom, 5,316 sqft Industrial on 0.00 Acres

Campbell Business Park, St. Albert, AB

 $\hat{a}$ €¢ Opportunity to purchase 5,316 sq.ft. Office/Warehouse space located in the Campbell Business Park  $\hat{a}$ €¢ Main floor consists of 2,246 sq.ft. reception, offices, boardroom and 1,639 sq.ft. of warehouse storage  $\hat{a}$ €¢ Second floor built out with 1,431 sq.ft. of offices, kitchenette and open bullpen area  $\hat{a}$ €¢ Three 12' x14' grade loading doors  $\hat{a}$ €¢ Great location with easy access to Anthony Henday, Yellowhead Trail and 137th Avenue  $\hat{a}$ €¢ IB Zoning and open floor plan allows for a variety of users with office, retail or industrial requirements

## **Community Information**

| Address     | # #60 20 Circle Dr     |
|-------------|------------------------|
| Area        | St. Albert             |
| Subdivision | Campbell Business Park |
| City        | St. Albert             |
|             |                        |