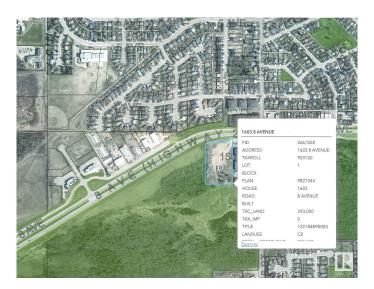

# \$500,000 - 1603 8 Avenue, Cold Lake

MLS® #E4338216

#### \$500,000

0 Bedroom, 0.00 Bathroom, Land Commercial on 0.00 Acres

Cold Lake North, Cold Lake, AB

Exceptions highway frontage 4 plus acres of land as you enter Cold Lake North prior to the set of traffic lights! Great exposure zone C2 (Arterial Commercial) and ready for development to your business idea or strip mall. Paved service road to the property with all services on adjacent parcel and assessable.

## **Community Information**

Address 1603 8 Avenue

Area Cold Lake

Subdivision Cold Lake North

City Cold Lake
County ALBERTA

Province AB

Postal Code T9M 1C2