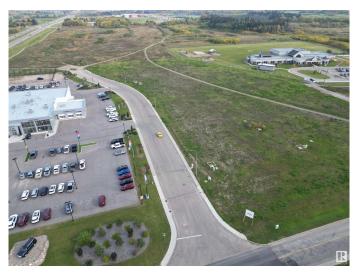

#### \$750,000

0 Bedroom, 0.00 Bathroom, Land Commercial on 0.00 Acres

Cold Lake South, Cold Lake, AB

Great 1.82 Acre of land with great visibility from the highway and adjacent to the new car dealer and across the street from Staples and Tim Hortons! Property is serviced and shovel ready.