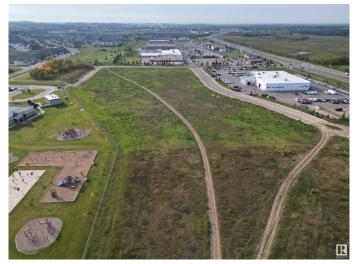

#### \$750,000

0 Bedroom, 0.00 Bathroom, Land Commercial on 0.00 Acres

Cold Lake South, Cold Lake, AB

Great 1.82 Acre of land with great visibility from the highway and adjacent to the new car dealer and across the street from Staples and Tim Hortons! Property is serviced and shovel ready.