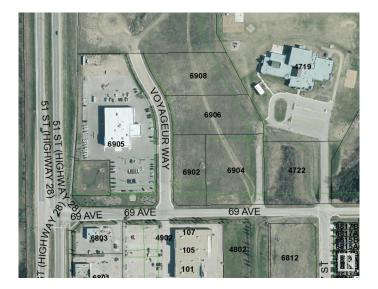

#### \$750,000

0 Bedroom, 0.00 Bathroom, Land Commercial on 0.00 Acres

Cold Lake South, Cold Lake, AB

Great 1.82 Acre of land with great visibility from the highway and adjacent to the new car dealer and across the street from Staples and Tim Hortons! Property is serviced and shovel ready.

#### **Community Information**

| Address     | 6908 Voyageur Way |
|-------------|-------------------|
| Area        | Cold Lake         |
| Subdivision | Cold Lake South   |
| City        | Cold Lake         |
| County      | ALBERTA           |
| Province    | AB                |
| Postal Code | T9M 1P1           |