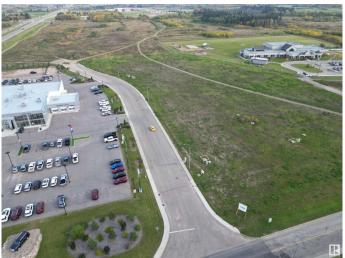

## \$750,000

0 Bedroom, 0.00 Bathroom, Land Commercial on 0.00 Acres

Cold Lake South, Cold Lake, AB

Great 1.73 Acre of land with great visibility from the highway and adjacent to the new car dealer and across the street from Staples and Tim Hortons! Property is serviced and shovel ready.