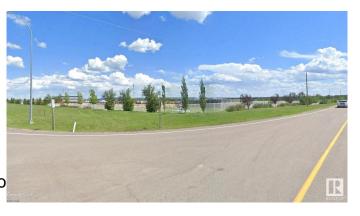

#### \$0

0 Bedroom, 0.00 Bathroom, Land Commercial on 0.00 Acres

None, Blackfalds, AB

13.76 acres for Sublease till September 30, 2026. Net lease rate of \$1500/ acre per month with \$30,902.78 (2022) of Property taxes. Located in Aspelund Industrial Park, Lacombe County • Fully fenced and secured site • Fully graveled with 2,000 sq.ft.± cold storage building onsite • Site is just west of Blackfalds, situated along the QEII north of the Aspelund Road/Highway 597 junction. The location is easily accessible from Red Deer