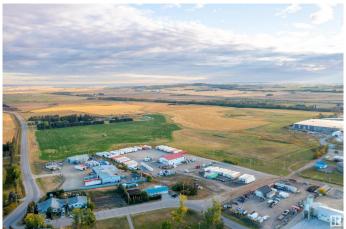

### \$3,300,000

0 Bedroom, 0.00 Bathroom, Land Commercial on 0.00 Acres

North Industrial, Innisfail, AB

110 Acres of PRIME Industrial Development Land on the Leading Edge of Innisfail's NASP. This Unique Property is an Excellent Investment and Development Opportunity. With allocation for Industrial purposes and directly connected to North Innisfail and all Municipal Service Connections, it's an ideal parcel. While the land is currently serving Agricultural & Cattle needs, it is Zoned RD (Reserved for Future Development) within Innisfail's current NASP and is an Integral Main Component to the Expansion in the town of Innisfail. It's a very Rare Investment Opportunity in a Community Poised for Expansive Growth! This parcel of land can be sold in conjunction with the adjoining North 160-Acre Parcel listed at \$4,500,000