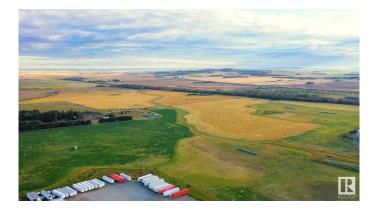

### \$3,300,000

0 Bedroom, 0.00 Bathroom, Land Commercial on 0.00 Acres

North Industrial, Innisfail, AB

110 Acres of PRIME Industrial Development Land on the Leading Edge of Innisfail's NASP. This Unique Property is an Excellent Investment and Development Opportunity. With allocation for Industrial purposes and directly connected to North Innisfail and all Municipal Service Connections, it's an ideal parcel. While the land is currently serving Agricultural & Cattle needs, it is Zoned RD (Reserved for Future Development) within Innisfail's current NASP and is an Integral Main Component to the Expansion in the town of Innisfail. It's a very Rare Investment Opportunity in a Community Poised for Expansive Growth! This parcel of land can be sold in conjunction with the adjoining North 160-Acre Parcel listed at \$4,500,000