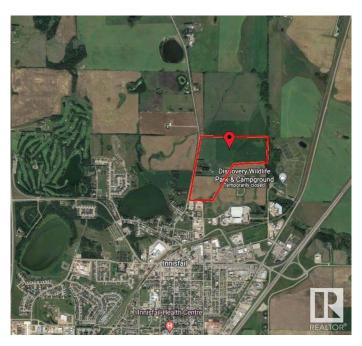

### \$3,300,000

0 Bedroom, 0.00 Bathroom, Land Commercial on 0.00 Acres

North Industrial, Innisfail, AB

110 Acres of PRIME Industrial Development Land on the Leading Edge of Innisfail's NASP. This Unique Property is an Excellent Investment and Development Opportunity. With allocation for Industrial purposes and directly connected to North Innisfail and all Municipal Service Connections, it's an ideal parcel. While the land is currently serving Agricultural & Cattle needs, it is Zoned RD (Reserved for Future Development) within Innisfail's current NASP and is an Integral Main Component to the Expansion in the town of Innisfail. It's a very Rare Investment Opportunity in a Community Poised for Expansive Growth! This parcel of land can be sold in conjunction with the adjoining North 160-Acre Parcel listed at \$4,500,000

## **Community Information**

Address 6360 C & E Trail

Area Innisfail

Subdivision North Industrial

City Innisfail

County ALBERTA

Province AB

Postal Code T4G 0G9