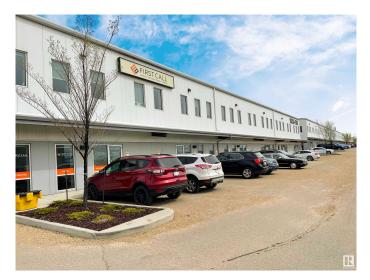

# \$855,000 - 530 280 Portage Close, Sherwood Park

MLS® #E4314383

### \$855,000

0 Bedroom, 0.00 Bathroom, Office on 0.00 Acres

Buckingham Business Park, Sherwood Park, AB

3,175 sq.ft office/warehouse space. Storage yard space avaiable for lease. Grade level loading door 12'x14'. 2 stage sump. Minimum 20' clear ceiling height, 30' ceiling height at the peak.