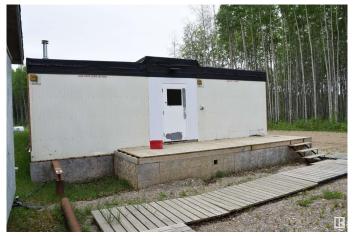

#### \$40,000

9 Bedroom, 10.00 Bathroom, 3,254 sqft Single Family on 2.76 Acres

Red Earth Creek, Red Earth Creek, AB

"Civil Enforcement Sale" This 3,255 sq.ft. 9 Bedroom, 9 Bathroom + 1 Bathroom in the Pump House, Single Family/Commercial Rooming House is for sale 50% Ownership, the other 50% can be Purchased by going to Court through Partition and Sale. The place is in need of some work but, it would make a Beautiful Place to call Home or otherwise. There is a Pump House, 2 Decks, 9 Campsites and plenty of room for what ever you want. All information and measurements have been obtained from the M.D. of Opportunity No. 17, or assumed, and could not be confirmed. "The measurements represented do not imply they are in accordance with the Residential Measurement Standard in Alberta". There is NO ACCESS to the property, drive-by's only and please respect the Owner's situation.

## **Amenities**

Amenities Deck Parking Spaces 12

Parking See Remarks

## **Exterior**

Exterior Wood, Metal

Exterior Features Commercial, Flat Site, Landscaped, Schools, Shopping Nearby, Treed

Lot

Roof Roll Roofing
Construction Wood, Metal
Foundation See Remarks