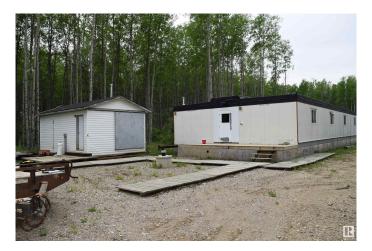

#### \$40,000

9 Bedroom, 10.00 Bathroom, 3,254 sqft Single Family on 2.76 Acres

Red Earth Creek, Red Earth Creek, AB

"Civil Enforcement Sale" This 3,255 sq.ft. 9 Bedroom, 9 Bathroom + 1 Bathroom in the Pump House, Single Family/Commercial Rooming House is for sale 50% Ownership, the other 50% can be Purchased by going to Court through Partition and Sale. The place is in need of some work but, it would make a Beautiful Place to call Home or otherwise. There is a Pump House, 2 Decks, 9 Campsites and plenty of room for what ever you want. All information and measurements have been obtained from the M.D. of Opportunity No. 17, or assumed, and could not be confirmed. "The measurements represented do not imply they are in accordance with the Residential Measurement Standard in Alberta". There is NO ACCESS to the property, drive-by's only and please respect the Owner's situation.

## **Amenities**

Amenities Deck Parking Spaces 12

Parking See Remarks

## **Exterior**

Exterior Wood, Metal

Exterior Features Commercial, Flat Site, Landscaped, Schools, Shopping Nearby, Treed

Lot

Roof Roll Roofing
Construction Wood, Metal
Foundation See Remarks