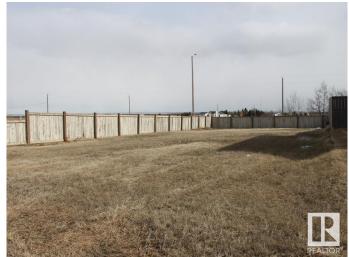

### \$75,750

0 Bedroom, 0.00 Bathroom, Single Family on 0.00 Acres

Tofield, Tofield, AB

Super location! Corner lot at entrance to Beaverhill View Crescent subdivision on the north edge of the growing Town of Tofield. 53 ft wide lot will accommodate a great number of house plans. New houses surround. Build a Two Storey and you'll have a nice view of the countryside and Beaverhill Lake. The Town of Tofield offers a RESIDENTIAL TAX INCENTIVE for new construction (75/50/25). Fenced on two sides. Just a short walk to both of Tofield's schools and a few blocks from the Tofield Health Centre. Lot measures 53 feet by 131 feet. Welcome to Tofield -- Welcome home!

#### **Exterior**

Exterior Features Corner Lot, No Back Lane, Schools

Lot Description 53 ft x 131 ft