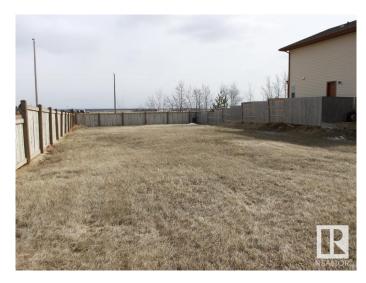

### \$75,750

0 Bedroom, 0.00 Bathroom, Single Family on 0.00 Acres

Tofield, Tofield, AB

Super location! Corner lot at entrance to Beaverhill View Crescent subdivision on the north edge of the growing Town of Tofield. 53 ft wide lot will accommodate a great number of house plans. New houses surround. Build a Two Storey and you'll have a nice view of the countryside and Beaverhill Lake. The Town of Tofield offers a RESIDENTIAL TAX INCENTIVE for new construction (75/50/25). Fenced on two sides. Just a short walk to both of Tofield's schools and a few blocks from the Tofield Health Centre. Lot measures 53 feet by 131 feet. Welcome to Tofield -- Welcome home!

#### **Exterior**

Exterior Features Corner Lot, No Back Lane, Schools

Lot Description 53 ft x 131 ft