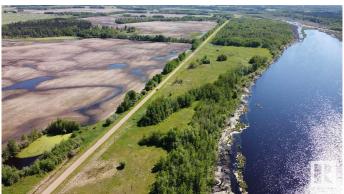

# \$145,900

0 Bedroom, 0.00 Bathroom, Rural on 25.00 Acres

None, Rural Westlock County, AB

SUBDIVISION UNDERWAY!!!!....THIS 25 ACRE PARCEL IS CURRANTLY BEING SUBDIVIDED INTO 5 LOTS CONTAINING APPROX 5 ACRES EACH, EACH LOT IS PRICED AT \$145,900.00. SUBDIVISION TO BE COMPLETE END OF JULY 2025. GREAT OPERTUNITY TO OWN LAND ON A LAKE. ATTENTION CAMPERS AND RECREATIONAL ENTHUSIASTS.....THE SEASON IS FAST APPROCHING, GET OUT AND ENJOY ALBERTAS BEAUTY. LAKEFRONT LIVING ON HELLIWELL LAKE. AMAZING VIEWS !!!! LOCATED JUST OFF HIWAY 2 APPROXIMATELY 6 MILES NORTH OF CLYDE. POWER AND NATURAL GAS NEAR PROPERTY LINES. RECREATIONAL WONDERLAND WITH PRIVATE BOATING AND FISHING. 15 MIN FROM WESTLOCK, 40 MIN TO ATHABASCA AND 45 FROM ST ALBERT, GREAT OPPORTUNITY HERE!!! A **DEFINITE MUST SEE!!** 

#### **Exterior**

Exterior Features Backs Onto Lake, Boating, Fenced, Lake View, Private Setting,

Subdividable Lot, Waterfront Property