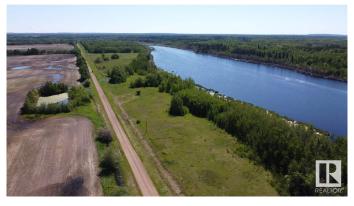

# \$145,900

0 Bedroom, 0.00 Bathroom, Rural on 25.00 Acres

None, Rural Westlock County, AB

SUBDIVISION UNDERWAY!!!!....THIS 25 ACRE PARCEL IS CURRANTLY BEING SUBDIVIDED INTO 5 LOTS CONTAINING APPROX 5 ACRES EACH, EACH LOT IS PRICED AT \$145,900.00. SUBDIVISION TO BE COMPLETE END OF JULY 2025. GREAT OPERTUNITY TO OWN LAND ON A LAKE. ATTENTION CAMPERS AND RECREATIONAL ENTHUSIASTS.....THE SEASON IS FAST APPROCHING, GET OUT AND ENJOY ALBERTAS BEAUTY. LAKEFRONT LIVING ON HELLIWELL LAKE. AMAZING VIEWS !!!! LOCATED JUST OFF HIWAY 2 APPROXIMATELY 6 MILES NORTH OF CLYDE. POWER AND NATURAL GAS NEAR PROPERTY LINES. RECREATIONAL WONDERLAND WITH PRIVATE BOATING AND FISHING. 15 MIN FROM WESTLOCK, 40 MIN TO ATHABASCA AND 45 FROM ST ALBERT, GREAT OPPORTUNITY HERE!!! A **DEFINITE MUST SEE!!** 

#### **Exterior**

Exterior Features Backs Onto Lake, Boating, Fenced, Lake View, Private Setting,

Subdividable Lot, Waterfront Property