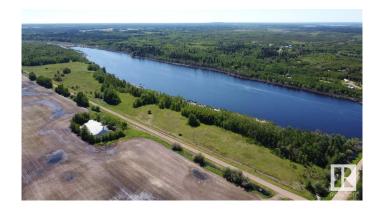

# \$145,900

0 Bedroom, 0.00 Bathroom, Rural on 25.00 Acres

None, Rural Westlock County, AB

SUBDIVISION UNDERWAY!!!!....THIS 25 ACRE PARCEL IS CURRANTLY BEING SUBDIVIDED INTO 5 LOTS CONTAINING APPROX 5 ACRES EACH, EACH LOT IS PRICED AT \$145,900.00. SUBDIVISION TO BE COMPLETE END OF JULY 2025. GREAT OPERTUNITY TO OWN LAND ON A LAKE. ATTENTION CAMPERS AND RECREATIONAL ENTHUSIASTS.....THE SEASON IS FAST APPROCHING, GET OUT AND ENJOY ALBERTAS BEAUTY. LAKEFRONT LIVING ON HELLIWELL LAKE. AMAZING VIEWS !!!! LOCATED JUST OFF HIWAY 2 APPROXIMATELY 6 MILES NORTH OF CLYDE. POWER AND NATURAL GAS NEAR PROPERTY LINES. RECREATIONAL WONDERLAND WITH PRIVATE BOATING AND FISHING. 15 MIN FROM WESTLOCK, 40 MIN TO ATHABASCA AND 45 FROM ST ALBERT, GREAT OPPORTUNITY HERE!!! A **DEFINITE MUST SEE!!** 

#### **Exterior**

Exterior Features Backs Onto Lake, Boating, Fenced, Lake View, Private Setting,

Subdividable Lot, Waterfront Property