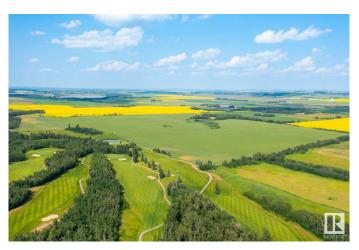

## \$4,999,000

0 Bedroom, 0.00 Bathroom, Rural on 136.43 Acres

None, Rural Red Deer County, AB

136.43 Acres of PRIME Residential Mixed Development Land adjoining the Current Hazelwood Residential Development and the Innisfail Golf Club right in the Heart of Innisfail Alberta. This unique property is an Excellent Investment and Development Opportunity while Currently serving Agricultural needs. Zoned RD (Reserved for Future Development within Innisfail's current NASP) this Land is an Integral and Main Component to the Expansion of the Innisfail Community. This is a Very Rare Investment Opportunity!

### **Exterior**

Exterior Features Golf Nearby, Schools, Shopping Nearby