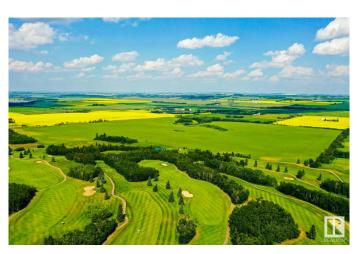

## \$4,999,000

0 Bedroom, 0.00 Bathroom, Rural on 136.43 Acres

None, Rural Red Deer County, AB

136.43 Acres of PRIME Residential Mixed Development Land adjoining the Current Hazelwood Residential Development and the Innisfail Golf Club right in the Heart of Innisfail Alberta. This unique property is an Excellent Investment and Development Opportunity while Currently serving Agricultural needs. Zoned RD (Reserved for Future Development within Innisfail's current NASP) this Land is an Integral and Main Component to the Expansion of the Innisfail Community. This is a Very Rare Investment Opportunity!

### **Exterior**

Exterior Features Golf Nearby, Schools, Shopping Nearby