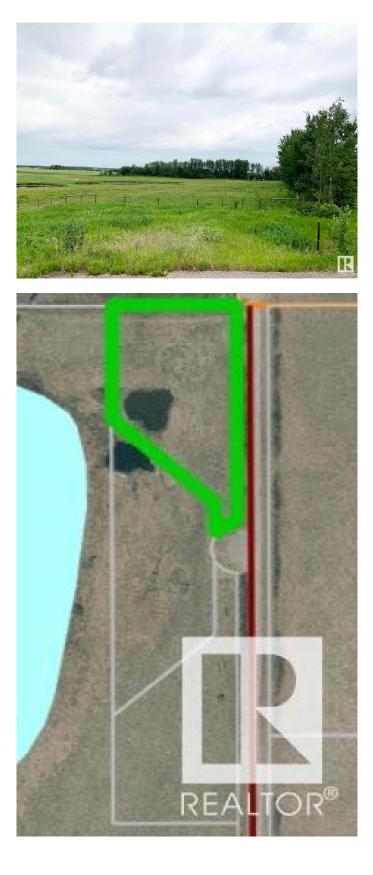

#### \$42,900

0 Bedroom, 0.00 Bathroom, Rural on 2.99 Acres

None, Rural Bonnyville M.D., AB

Affordable acreage living only a half a mile South of Bonnyville! 2.99 acres conveniently located just south of the Neighbourhood Inn. Overlooking the balance of the quarter section to the west for all those great sunsets! Easy access to power and gas! Ready for your new home or existing mobile. Get the space you want at a price you can afford!