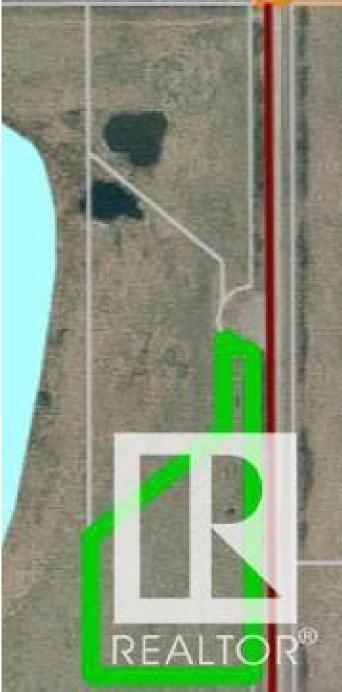

#### \$42,900

0 Bedroom, 0.00 Bathroom, Rural on 2.99 Acres

None, Rural Bonnyville M.D., AB

The first step to country living only half a mile South of Bonnyville! 2.99 acres conveniently located just south of the Neighbourhood Inn. Overlooking the balance of the quarter section to the west for all those great sunsets! Easy access to power and gas! Ready for your new home or existing mobile. Get the space you want at a price you can afford!

# **Community Information**

| Address     | 1 61030 Rge Rd 461    |
|-------------|-----------------------|
| Area        | Rural Bonnyville M.D. |
| Subdivision | None                  |
| City        | Rural Bonnyville M.D. |
| County      | ALBERTA               |
| Province    | AB                    |
| Postal Code | T0A 1E0               |