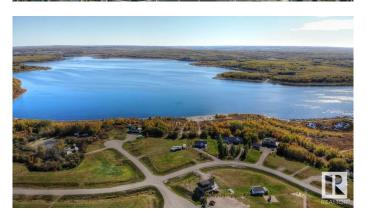

## \$109,900

0 Bedroom, 0.00 Bathroom, Rural on 1.06 Acres

Sante Estates, Rural St. Paul County, AB

FULL FILL YOURSELF AT EXTRAVAGANT LAC SANTE! - Sante Estates is a pristine subdivision with beach access for all property owners, generously offering a special family getaway for all seasons. A variety of lots are available such as full and partially treed lots, many with scenic rolling hills ideal for a walk-out basement, and gorgeous lake front lots with sandy beaches. Endless activities are abundant, with 10 golf courses within a few minutes drive, and 80' deep, clear, spring-fed waters perfect for all water sports, scuba diving, and a possible marina in the future. With hard-surfaced roads and a short drive to all amenities, this impressive subdivision has been designed to enjoy all aspects of country living while still ensuring a steady growth of monetary value. Not for RV use, Restrictive Covenant registered on title. VENDOR FINANCING AVAILABLE.

#### **Exterior**

Exterior Features Beach Access, Boating, Lake View, Park/Reserve, Recreation Use, See

Remarks