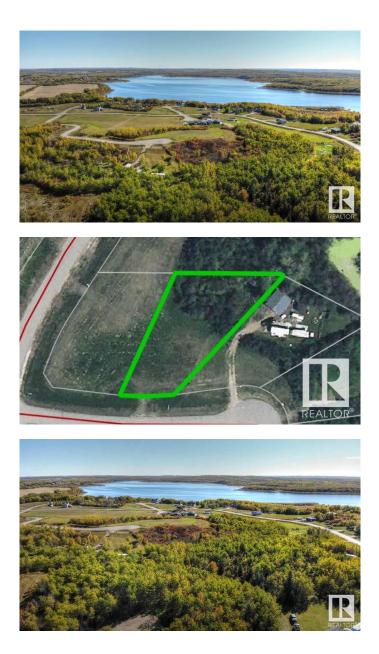

#### \$69,900

0 Bedroom, 0.00 Bathroom, Rural on 0.53 Acres

Sante Estates, Rural St. Paul County, AB

FULL FILL YOURSELF AT EXTRAVAGANT LAC SANTE! - Sante Estates is a pristine subdivision with beach access for all property owners, generously offering a special family getaway for all seasons. A variety of lots are available such as full and partially treed lots, many with scenic rolling hills ideal for a walk-out basement, and gorgeous lake front lots with sandy beaches. Endless activities are abundant, with 10 golf courses within a few minutes drive, and 80' deep, clear, spring-fed waters perfect for all water sports, scuba diving, and a possible marina in the future. With hard-surfaced roads and a short drive to all amenities, this impressive subdivision has been designed to enjoy all aspects of country living while still ensuring a steady growth of monetary value. Not for RV use, Restrictive Covenant registered on title. VENDOR FINANCING AVAILABLE.

# **Community Information**

| Address     | 863 56316 Rr 113      |
|-------------|-----------------------|
|             |                       |
| Area        | Rural St. Paul County |
| Subdivision | Sante Estates         |
| City        | Rural St. Paul County |
| County      | ALBERTA               |
| Province    | AB                    |
| Postal Code | T0B 4K0               |
|             |                       |

## Exterior

Exterior Features Beach Access, Boating, Lake View, Park/Reserve, Recreation Use, See Remarks