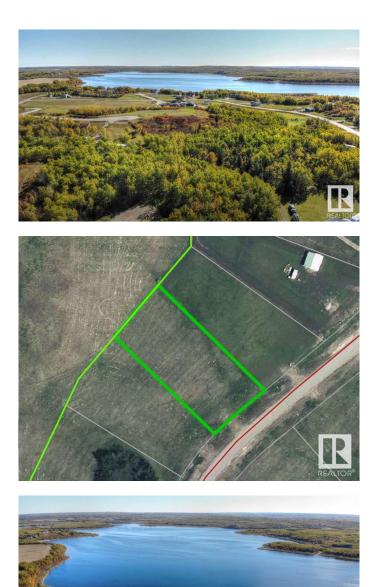

#### \$59,900

0 Bedroom, 0.00 Bathroom, Rural on 1.00 Acres

Sante Estates, Rural St. Paul County, AB

FULL FILL YOURSELF AT EXTRAVAGANT LAC SANTE! - Sante Estates is a pristine subdivision with beach access for all property owners, generously offering a special family getaway for all seasons. A variety of lots are available such as full and partially treed lots, many with scenic rolling hills ideal for a walk-out basement, and gorgeous lake front lots with sandy beaches. Endless activities are abundant, with 10 golf courses within a few minutes drive, and 80' deep, clear, spring-fed waters perfect for all water sports, scuba diving, and a possible marina in the future. With hard-surfaced roads and a short drive to all amenities, this impressive subdivision has been designed to enjoy all aspects of country living while still ensuring a steady growth of monetary value. Not for RV use, Restrictive Covenant registered on title. VENDOR FINANCING AVAILABLE.

## Exterior

Exterior Features Beach Access, Boating, Lake View, Park/Reserve, Recreation Use, See Remarks