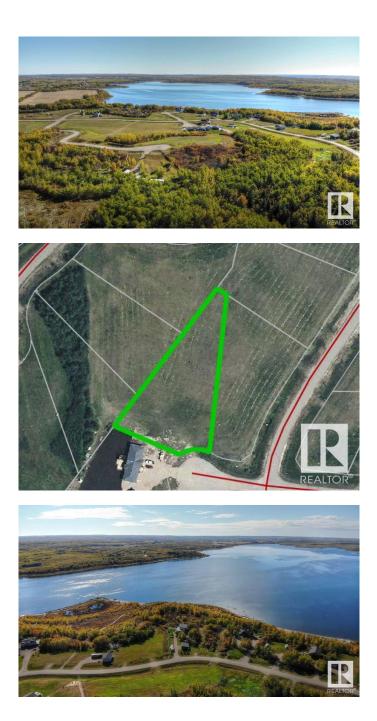

#### \$99,900

0 Bedroom, 0.00 Bathroom, Rural on 1.06 Acres

Sante Estates, Rural St. Paul County, AB

FULL FILL YOURSELF AT EXTRAVAGANT LAC SANTE! - Sante Estates is a pristine subdivision with beach access for all property owners, generously offering a special family getaway for all seasons. A variety of lots are available such as full and partially treed lots, many with scenic rolling hills ideal for a walk-out basement, and gorgeous lake front lots with sandy beaches. Endless activities are abundant, with 10 golf courses within a few minutes drive, and 80' deep, clear, spring-fed waters perfect for all water sports, scuba diving, and a possible marina in the future. With hard-surfaced roads and a short drive to all amenities, this impressive subdivision has been designed to enjoy all aspects of country living while still ensuring a steady growth of monetary value. Not for RV use, Restrictive Covenant registered on title. VENDOR FINANCING AVAILABLE.