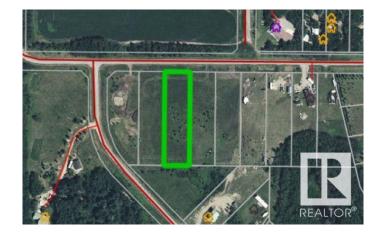

### \$114,900

0 Bedroom, 0.00 Bathroom, Rural on 1.00 Acres

Sante Hills Resort, Rural St. Paul County, AB

"Lac Sante Hills" Large lots at Lac Sante with power and natural gas at property line. Build your dream vacation getaway on one of these lots at this exceptional recreation lake. Lac Sante is one of the area gems for boating. GST may be applicable.