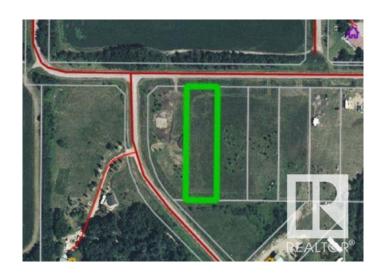

#### \$114,900

0 Bedroom, 0.00 Bathroom, Rural on 1.00 Acres

Sante Hills Resort, Rural St. Paul County, AB

"Lac Sante Hills" Large lots at Lac Sante with power and natural gas at property line. Build your dream vacation getaway on one of these lots at this exceptional recreation lake. Lac Sante is one of the area gems for boating. GST may be applicable.

## **Community Information**

Address 641 56315 Rr 112a

Area Rural St. Paul County

Subdivision Sante Hills Resort

City Rural St. Paul County

County ALBERTA

Province AB

Postal Code T0A 3A3